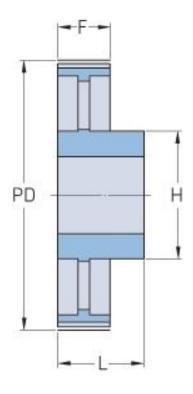

## PHP 216-14M-40RSB

| No. of teeth     | 216    |
|------------------|--------|
| Pitch diameter   | 962.57 |
| (mm)             |        |
| Outside diameter | 959.76 |
| (mm)             |        |
| Pulley type      | 5      |
| Min. bore (mm)   | 28     |
| Max. bore (mm)   | 90     |
| Flange A (mm)    | -      |
| Н                | 150    |
| F                | 54     |
| L                | 69     |
| Weight (kg)      | 60     |