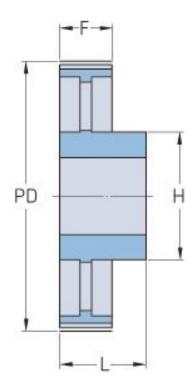

## PHP 192-14M-40RSB

| No. of teeth     | 192    |
|------------------|--------|
| Pitch diameter   | 855.92 |
| (mm)             |        |
| Outside diameter | 852.82 |
| (mm)             |        |
| Pulley type      | 5      |
| Min. bore (mm)   | 28     |
| Max. bore (mm)   | 82     |
| Flange A (mm)    | -      |
| Н                | 135    |
| F                | 54     |
| L                | 69     |
| Weight (kg)      | 52.2   |