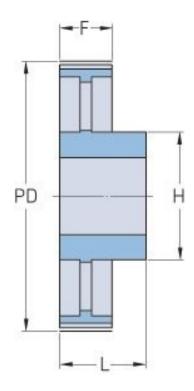

## PHP 168-14M-40RSB

| No. of teeth     | 168    |
|------------------|--------|
| Pitch diameter   | 748.66 |
| (mm)             |        |
| Outside diameter | 745.87 |
| (mm)             |        |
| Pulley type      | 5      |
| Min. bore (mm)   | 28     |
| Max. bore (mm)   | 82     |
| Flange A (mm)    | -      |
| Н                | 135    |
| F                | 54     |
| L                | 69     |
| Weight (kg)      | 44.2   |