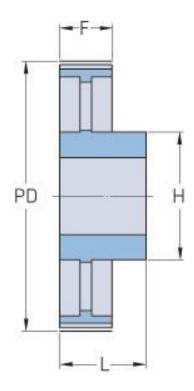

## PHP 144-14M-40RSB

| No. of teeth     | 144    |
|------------------|--------|
| Pitch diameter   | 641.71 |
| (mm)             |        |
| Outside diameter | 638.92 |
| (mm)             |        |
| Pulley type      | 5      |
| Min. bore (mm)   | 28     |
| Max. bore (mm)   | 82     |
| Flange A (mm)    | -      |
| Н                | 135    |
| F                | 54     |
| L                | 69     |
| Weight (kg)      | 35     |