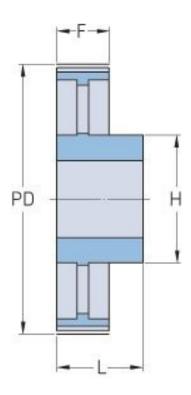

## PHP 112-14M-40RSB

| No. of teeth     | 112    |
|------------------|--------|
| Pitch diameter   | 499.11 |
| (mm)             |        |
| Outside diameter | 496.32 |
| (mm)             |        |
| Pulley type      | 5      |
| Min. bore (mm)   | 28     |
| Max. bore (mm)   | 82     |
| Flange A (mm)    | -      |
| Н                | 135    |
| F                | 54     |
| L                | 69     |
| Weight (kg)      | 26.7   |