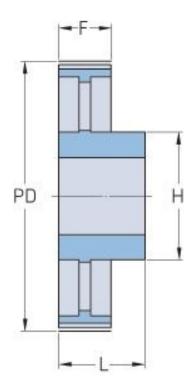

## PHP 90-14M-40RSB

| No. of teeth     | 90     |
|------------------|--------|
| Pitch diameter   | 401.07 |
| (mm)             |        |
| Outside diameter | 398.28 |
| (mm)             |        |
| Pulley type      | 5      |
| Min. bore (mm)   | 28     |
| Max. bore (mm)   | 82     |
| Flange A (mm)    | _      |
| Н                | 135    |
| F                | 54     |
| L                | 69     |
| Weight (kg)      | 20     |