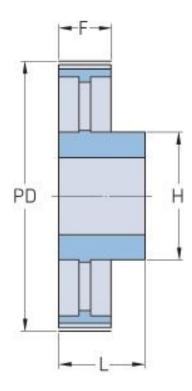

## PHP 72-14M-40RSB

| No. of teeth     | 72     |
|------------------|--------|
| Pitch diameter   | 320.86 |
| (mm)             |        |
| Outside diameter | 318.06 |
| (mm)             |        |
| Pulley type      | 5      |
| Min. bore (mm)   | 28     |
| Max. bore (mm)   | 82     |
| Flange A (mm)    | -      |
| Н                | 135    |
| F                | 54     |
| L                | 69     |
| Weight (kg)      | 16.9   |