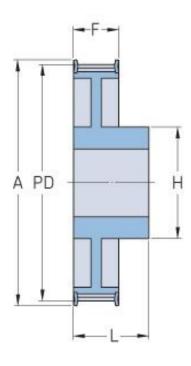

## PHP 56-14M-40RSB

| No. of teeth     | 56     |
|------------------|--------|
| Pitch diameter   | 249.55 |
| (mm)             |        |
| Outside diameter | 246.76 |
| (mm)             |        |
| Pulley type      | 2F     |
| Min. bore (mm)   | 28     |
| Max. bore (mm)   | 82     |
| Flange A (mm)    | 256    |
| Н                | 135    |
| F                | 54     |
| L                | 69     |
| Weight (kg)      | 13.05  |
|                  |        |