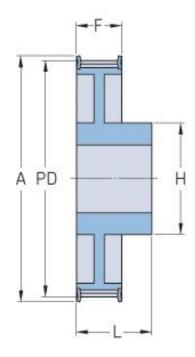

## PHP 48-14M-40RSB

| No. of teeth     | 48     |
|------------------|--------|
| Pitch diameter   | 213.9  |
| (mm)             |        |
| Outside diameter | 211.11 |
| (mm)             |        |
| Pulley type      | 2F     |
| Min. bore (mm)   | 24     |
| Max. bore (mm)   | 82     |
| Flange A (mm)    | 226    |
| Н                | 135    |
| F                | 54     |
| L                | 69     |
| Weight (kg)      | 11.5   |