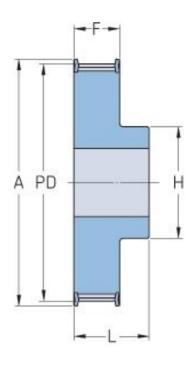

## PHP 44-14M-40RSB

| No. of teeth     | 44     |
|------------------|--------|
| Pitch diameter   | 196.08 |
| (mm)             |        |
| Outside diameter | 193.28 |
| (mm)             |        |
| Pulley type      | 1F     |
| Min. bore (mm)   | 24     |
| Max. bore (mm)   | 80     |
| Flange A (mm)    | 211    |
| Н                | 120    |
| F                | 54     |
| L                | 69     |
| Weight (kg)      | 10.32  |
|                  |        |