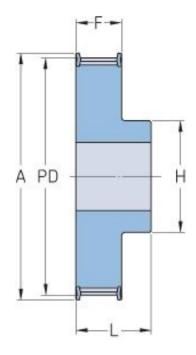

## PHP 38-14M-40RSB

| No. of teeth     | 38     |
|------------------|--------|
| Pitch diameter   | 169.34 |
| (mm)             |        |
| Outside diameter | 166.6  |
| (mm)             |        |
| Pulley type      | 1F     |
| Min. bore (mm)   | 24     |
| Max. bore (mm)   | 80     |
| Flange A (mm)    | 183    |
| Н                | 120    |
| F                | 54     |
| L                | 69     |
| Weight (kg)      | 8.28   |