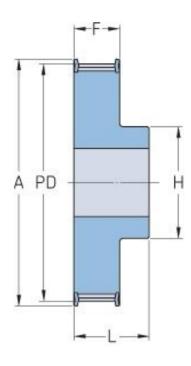

## PHP 36-14M-40RSB

| No. of teeth     | 36     |
|------------------|--------|
| Pitch diameter   | 160.43 |
| (mm)             |        |
| Outside diameter | 157.68 |
| (mm)             |        |
| Pulley type      | 1F     |
| Min. bore (mm)   | 24     |
| Max. bore (mm)   | 67     |
| Flange A (mm)    | 168    |
| Н                | 100    |
| F                | 54     |
| L                | 69     |
| Weight (kg)      | 7.6    |
|                  |        |