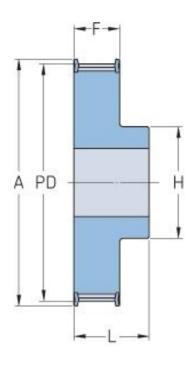

## PHP 32-14M-40RSB

| No. of teeth     | 32     |
|------------------|--------|
| Pitch diameter   | 142.6  |
| (mm)             |        |
| Outside diameter | 139.88 |
| (mm)             |        |
| Pulley type      | 1F     |
| Min. bore (mm)   | 24     |
| Max. bore (mm)   | 67     |
| Flange A (mm)    | 154    |
| Н                | 100    |
| F                | 54     |
| L                | 69     |
| Weight (kg)      | 6.17   |
|                  |        |