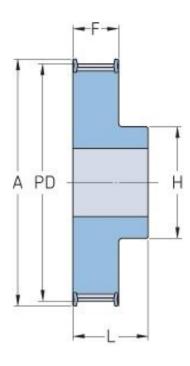

## PHP 30-14M-40RSB

| No. of teeth     | 30     |
|------------------|--------|
| Pitch diameter   | 133.69 |
| (mm)             |        |
| Outside diameter | 130.99 |
| (mm)             |        |
| Pulley type      | 1F     |
| Min. bore (mm)   | 24     |
| Max. bore (mm)   | 67     |
| Flange A (mm)    | 138    |
| Н                | 100    |
| F                | 54     |
| L                | 69     |
| Weight (kg)      | 5.45   |
|                  |        |