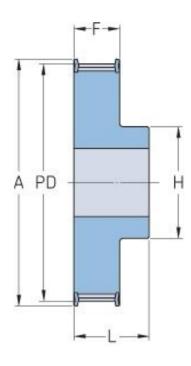

## PHP 29-14M-40RSB

| No. of teeth     | 29     |
|------------------|--------|
| Pitch diameter   | 129.23 |
| (mm)             |        |
| Outside diameter | 126.57 |
| (mm)             |        |
| Pulley type      | 1F     |
| Min. bore (mm)   | 24     |
| Max. bore (mm)   | 67     |
| Flange A (mm)    | 138    |
| Н                | 100    |
| F                | 54     |
| L                | 69     |
| Weight (kg)      | 5.09   |
|                  |        |