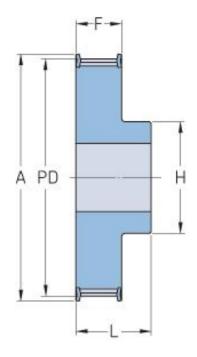

## PHP 28-14M-40RSB

| No. of teeth     | 28     |
|------------------|--------|
| Pitch diameter   | 124.78 |
| (mm)             |        |
| Outside diameter | 122.12 |
| (mm)             |        |
| Pulley type      | 1F     |
| Min. bore (mm)   | 24     |
| Max. bore (mm)   | 67     |
| Flange A (mm)    | 127    |
| Н                | 100    |
| F                | 54     |
| L                | 69     |
| Weight (kg)      | 4.73   |