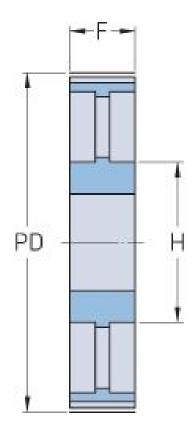

## PHP 192-8M-85RSB

| No. of teeth     | 192    |
|------------------|--------|
| Pitch diameter   | 488.92 |
| (mm)             |        |
| Outside diameter | 487.55 |
| (mm)             |        |
| Pulley type      | 3      |
| Min. bore (mm)   | 24     |
| Max. bore (mm)   | 78     |
| Flange A (mm)    | -      |
| Н                | 130    |
| F                | 95     |
| L                | 95     |
| Weight (kg)      | 30.6   |