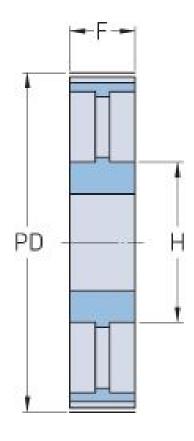

## PHP 144-8M-85RSB

| No. of teeth     | 144    |
|------------------|--------|
| Pitch diameter   | 366.69 |
| (mm)             |        |
| Outside diameter | 365.32 |
| (mm)             |        |
| Pulley type      | 3      |
| Min. bore (mm)   | 24     |
| Max. bore (mm)   | 72     |
| Flange A (mm)    | -      |
| Н                | 120    |
| F                | 95     |
| L                | 95     |
| Weight (kg)      | 21.5   |