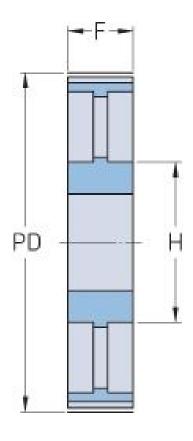

## PHP 90-8M-85RSB

| No. of teeth     | 90     |
|------------------|--------|
| Pitch diameter   | 229.18 |
| (mm)             |        |
| Outside diameter | 227.81 |
| (mm)             |        |
| Pulley type      | 3      |
| Min. bore (mm)   | 20     |
| Max. bore (mm)   | 66     |
| Flange A (mm)    | -      |
| Н                | 110    |
| F                | 95     |
| L                | 95     |
| Weight (kg)      | 13.2   |