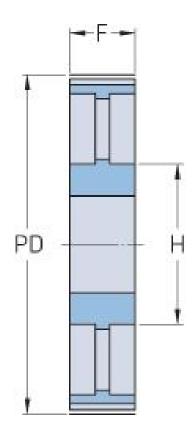

## PHP 80-8M-85RSB

| No. of teeth     | 80     |
|------------------|--------|
| Pitch diameter   | 203.72 |
| (mm)             |        |
| Outside diameter | 202.35 |
| (mm)             |        |
| Pulley type      | 3      |
| Min. bore (mm)   | 20     |
| Max. bore (mm)   | 66     |
| Flange A (mm)    | -      |
| Н                | 110    |
| F                | 95     |
| L                | 95     |
| Weight (kg)      | 11.1   |