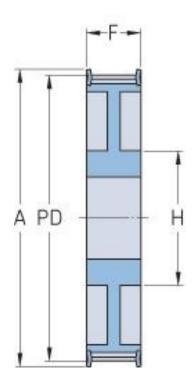

## PHP 72-8M-85RSB

| No. of teeth     | 72     |
|------------------|--------|
| Pitch diameter   | 183.35 |
| (mm)             |        |
| Outside diameter | 181.97 |
| (mm)             |        |
| Pulley type      | 7F     |
| Min. bore (mm)   | 20     |
| Max. bore (mm)   | 66     |
| Flange A (mm)    | 192    |
| Н                | 110    |
| F                | 95     |
| L                | 95     |
| Weight (kg)      | 11.4   |