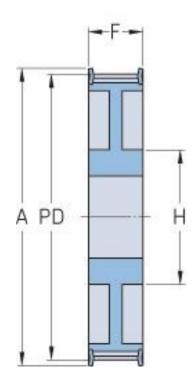

## PHP 64-8M-85RSB

| No. of teeth     | 64     |
|------------------|--------|
| Pitch diameter   | 162.97 |
| (mm)             |        |
| Outside diameter | 161.6  |
| (mm)             |        |
| Pulley type      | 7F     |
| Min. bore (mm)   | 20     |
| Max. bore (mm)   | 66     |
| Flange A (mm)    | 171    |
| Н                | 100    |
| F                | 95     |
| L                | 95     |
| Weight (kg)      | 10.4   |