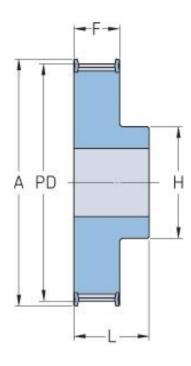

## PHP 56-8M-85RSB

| No. of teeth     | 56     |
|------------------|--------|
| Pitch diameter   | 142.6  |
| (mm)             |        |
| Outside diameter | 141.23 |
| (mm)             |        |
| Pulley type      | 1F     |
| Min. bore (mm)   | 20     |
| Max. bore (mm)   | 54     |
| Flange A (mm)    | 151    |
| Н                | 80     |
| F                | 95     |
| L                | 105    |
| Weight (kg)      | 9.8    |
|                  |        |