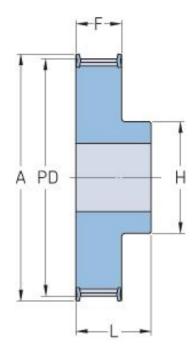

## PHP 48-8M-85RSB

| No. of teeth     | 48     |
|------------------|--------|
| Pitch diameter   | 122.23 |
| (mm)             |        |
| Outside diameter | 120.86 |
| (mm)             |        |
| Pulley type      | 1F     |
| Min. bore (mm)   | 18     |
| Max. bore (mm)   | 54     |
| Flange A (mm)    | 131    |
| Н                | 80     |
| F                | 95     |
| L                | 105    |
| Weight (kg)      | 7.6    |