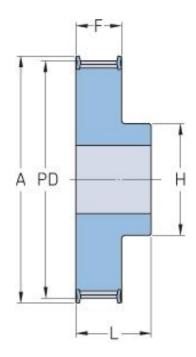

## PHP 40-8M-85RSB

| No. of teeth     | 40     |
|------------------|--------|
| Pitch diameter   | 101.86 |
| (mm)             |        |
| Outside diameter | 100.49 |
| (mm)             |        |
| Pulley type      | 1F     |
| Min. bore (mm)   | 18     |
| Max. bore (mm)   | 50     |
| Flange A (mm)    | 110    |
| Н                | 75     |
| F                | 95     |
| L                | 105    |
| Weight (kg)      | 5.2    |