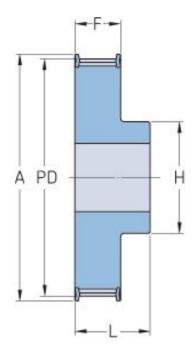

## PHP 38-8M-85RSB

| No. of teeth     | 38    |
|------------------|-------|
| Pitch diameter   | 96.77 |
| (mm)             |       |
| Outside diameter | 95.39 |
| (mm)             |       |
| Pulley type      | 1F    |
| Min. bore (mm)   | 15    |
| Max. bore (mm)   | 50    |
| Flange A (mm)    | 106   |
| Н                | 75    |
| F                | 95    |
| L                | 105   |
| Weight (kg)      | 4.9   |