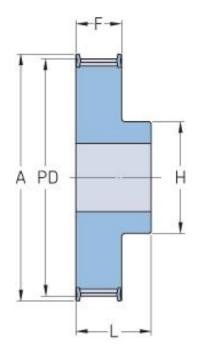

## PHP 34-8M-85RSB

| No. of teeth     | 34    |
|------------------|-------|
| Pitch diameter   | 86.58 |
| (mm)             |       |
| Outside diameter | 85.22 |
| (mm)             |       |
| Pulley type      | 1F    |
| Min. bore (mm)   | 15    |
| Max. bore (mm)   | 44    |
| Flange A (mm)    | 95    |
| Н                | 70    |
| F                | 95    |
| L                | 105   |
| Weight (kg)      | 4     |