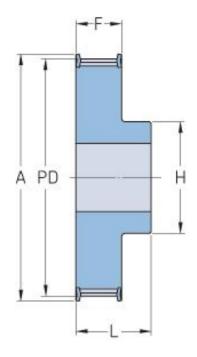

## PHP 32-8M-85RSB

| No. of teeth     | 32    |
|------------------|-------|
| Pitch diameter   | 81.49 |
| (mm)             |       |
| Outside diameter | 80.16 |
| (mm)             |       |
| Pulley type      | 1F    |
| Min. bore (mm)   | 15    |
| Max. bore (mm)   | 42    |
| Flange A (mm)    | 90    |
| Н                | 60    |
| F                | 95    |
| L                | 105   |
| Weight (kg)      | 3.57  |