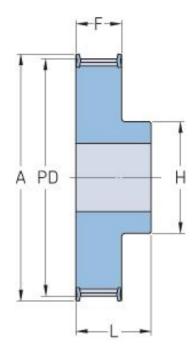

## PHP 28-8M-85RSB

| No. of teeth     | 28    |
|------------------|-------|
| Pitch diameter   | 71.3  |
| (mm)             |       |
| Outside diameter | 70.08 |
| (mm)             |       |
| Pulley type      | 1F    |
| Min. bore (mm)   | 15    |
| Max. bore (mm)   | 34    |
| Flange A (mm)    | 80    |
| Н                | 50    |
| F                | 95    |
| L                | 105   |
| Weight (kg)      | 2.55  |