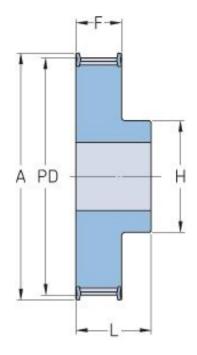

## PHP 26-8M-85RSB

| No. of teeth     | 26    |
|------------------|-------|
| Pitch diameter   | 66.21 |
| (mm)             |       |
| Outside diameter | 64.84 |
| (mm)             |       |
| Pulley type      | 1F    |
| Min. bore (mm)   | 12    |
| Max. bore (mm)   | 34    |
| Flange A (mm)    | 75    |
| Н                | 50    |
| F                | 95    |
| L                | 105   |
| Weight (kg)      | 2.25  |