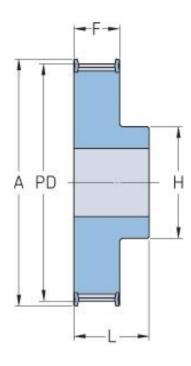

## **PHP 24-8M-85RSB**

| No. of teeth     | 24    |
|------------------|-------|
| Pitch diameter   | 61.12 |
| (mm)             |       |
| Outside diameter | 59.75 |
| (mm)             |       |
| Pulley type      | 1F    |
| Min. bore (mm)   | 12    |
| Max. bore (mm)   | 30    |
| Flange A (mm)    | 70    |
| Н                | 45    |
| F                | 95    |
| L                | 105   |
| Weight (kg)      | 1.9   |
|                  |       |