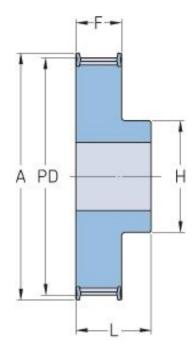

## PHP 22-8M-85RSB

| No. of teeth     | 22    |
|------------------|-------|
| Pitch diameter   | 56.02 |
| (mm)             |       |
| Outside diameter | 54.65 |
| (mm)             |       |
| Pulley type      | 1F    |
| Min. bore (mm)   | 12    |
| Max. bore (mm)   | 29    |
| Flange A (mm)    | 65    |
| Н                | 43    |
| F                | 95    |
| L                | 105   |
| Weight (kg)      | 1.55  |