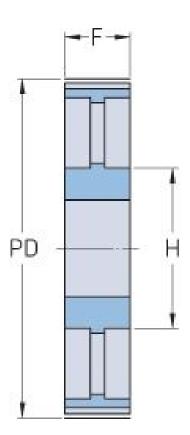

## PHP 192-8M-50RSB

| No. of teeth     | 192    |
|------------------|--------|
| Pitch diameter   | 488.92 |
| (mm)             |        |
| Outside diameter | 487.55 |
| (mm)             |        |
| Pulley type      | 3      |
| Min. bore (mm)   | 20     |
| Max. bore (mm)   | 60     |
| Flange A (mm)    | -      |
| Н                | 130    |
| F                | 60     |
| L                | 60     |
| Weight (kg)      | 22.4   |