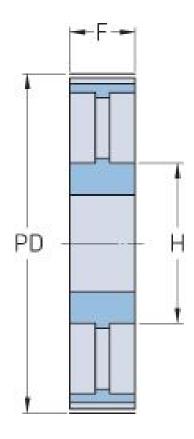

## PHP 144-8M-50RSB

| No. of teeth     | 144    |
|------------------|--------|
| Pitch diameter   | 366.69 |
| (mm)             |        |
| Outside diameter | 365.32 |
| (mm)             |        |
| Pulley type      | 3      |
| Min. bore (mm)   | 20     |
| Max. bore (mm)   | 60     |
| Flange A (mm)    | -      |
| Н                | 110    |
| F                | 60     |
| L                | 60     |
| Weight (kg)      | 13.8   |