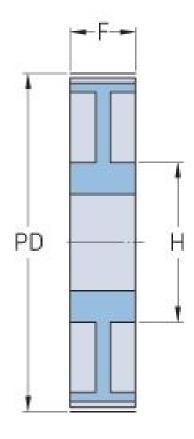

## PHP 80-8M-50RSB

| No. of teeth     | 80     |
|------------------|--------|
| Pitch diameter   | 203.72 |
| (mm)             |        |
| Outside diameter | 202.35 |
| (mm)             |        |
| Pulley type      | 7      |
| Min. bore (mm)   | 18     |
| Max. bore (mm)   | 60     |
| Flange A (mm)    | -      |
| Н                | 110    |
| F                | 60     |
| L                | 60     |
| Weight (kg)      | 6.9    |