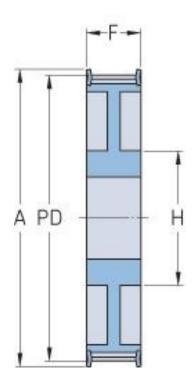

## PHP 72-8M-50RSB

| No. of teeth     | 72     |
|------------------|--------|
| Pitch diameter   | 183.35 |
| (mm)             |        |
| Outside diameter | 181.97 |
| (mm)             |        |
| Pulley type      | 7F     |
| Min. bore (mm)   | 18     |
| Max. bore (mm)   | 63     |
| Flange A (mm)    | 192    |
| Н                | 100    |
| F                | 60     |
| L                | 60     |
| Weight (kg)      | 6.8    |