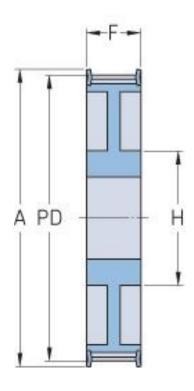

## PHP 64-8M-50RSB

| No. of teeth     | 64     |
|------------------|--------|
| Pitch diameter   | 162.97 |
| (mm)             |        |
| Outside diameter | 161.6  |
| (mm)             |        |
| Pulley type      | 7F     |
| Min. bore (mm)   | 18     |
| Max. bore (mm)   | 60     |
| Flange A (mm)    | 171    |
| Н                | 100    |
| F                | 60     |
| L                | 60     |
| Weight (kg)      | 5.6    |