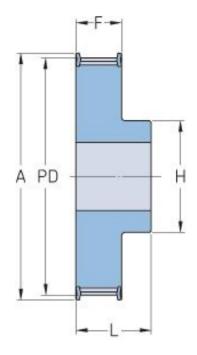

## PHP 52-8M-50RSB

| No. of teeth     | 52     |
|------------------|--------|
| Pitch diameter   | 127.32 |
| (mm)             |        |
| Outside diameter | 125.95 |
| (mm)             |        |
| Pulley type      | 1F     |
| Min. bore (mm)   | 18     |
| Max. bore (mm)   | 60     |
| Flange A (mm)    | 140    |
| Н                | 90     |
| F                | 60     |
| L                | 70     |
| Weight (kg)      | 4.65   |