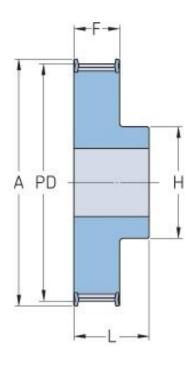

## **PHP 50-8M-50RSB**

| No. of teeth     | 50     |
|------------------|--------|
| Pitch diameter   | 124.78 |
| (mm)             |        |
| Outside diameter | 123.41 |
| (mm)             |        |
| Pulley type      | 1F     |
| Min. bore (mm)   | 18     |
| Max. bore (mm)   | 54     |
| Flange A (mm)    | 131    |
| Н                | 80     |
| F                | 60     |
| L                | 70     |
| Weight (kg)      | 4.48   |
|                  |        |