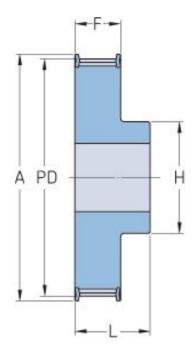

## PHP 45-8M-50RSB

| No. of teeth     | 45     |
|------------------|--------|
| Pitch diameter   | 114.59 |
| (mm)             |        |
| Outside diameter | 113.22 |
| (mm)             |        |
| Pulley type      | 1F     |
| Min. bore (mm)   | 18     |
| Max. bore (mm)   | 50     |
| Flange A (mm)    | 121    |
| Н                | 75     |
| F                | 60     |
| L                | 70     |
| Weight (kg)      | 4      |