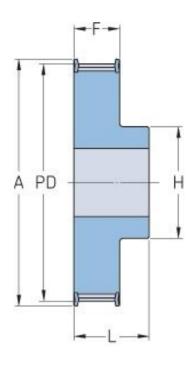

## **PHP 42-8M-50RSB**

| No. of teeth     | 42     |
|------------------|--------|
| Pitch diameter   | 104.41 |
| (mm)             |        |
| Outside diameter | 103.03 |
| (mm)             |        |
| Pulley type      | 1F     |
| Min. bore (mm)   | 18     |
| Max. bore (mm)   | 50     |
| Flange A (mm)    | 111    |
| Н                | 75     |
| F                | 60     |
| L                | 70     |
| Weight (kg)      | 3.7    |
|                  |        |