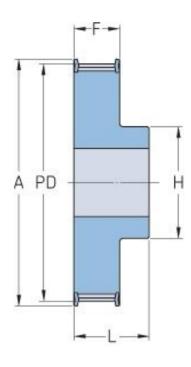

## **PHP 38-8M-50RSB**

| No. of teeth     | 38    |
|------------------|-------|
| Pitch diameter   | 96.77 |
| (mm)             |       |
| Outside diameter | 95.39 |
| (mm)             |       |
| Pulley type      | 1F    |
| Min. bore (mm)   | 15    |
| Max. bore (mm)   | 50    |
| Flange A (mm)    | 105   |
| Н                | 75    |
| F                | 60    |
| L                | 70    |
| Weight (kg)      | 3.23  |
|                  |       |