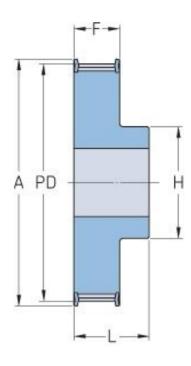

## **PHP 36-8M-50RSB**

| No. of teeth     | 36    |
|------------------|-------|
| Pitch diameter   | 91.67 |
| (mm)             |       |
| Outside diameter | 90.3  |
| (mm)             |       |
| Pulley type      | 1F    |
| Min. bore (mm)   | 15    |
| Max. bore (mm)   | 46    |
| Flange A (mm)    | 100   |
| Н                | 70    |
| F                | 60    |
| L                | 70    |
| Weight (kg)      | 2.97  |
|                  |       |