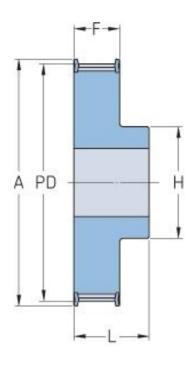

## **PHP 34-8M-50RSB**

| No. of teeth     | 34    |
|------------------|-------|
| Pitch diameter   | 86.58 |
| (mm)             |       |
| Outside diameter | 85.22 |
| (mm)             |       |
| Pulley type      | 1F    |
| Min. bore (mm)   | 15    |
| Max. bore (mm)   | 44    |
| Flange A (mm)    | 95    |
| Н                | 70    |
| F                | 60    |
| L                | 70    |
| Weight (kg)      | 2.69  |
|                  |       |