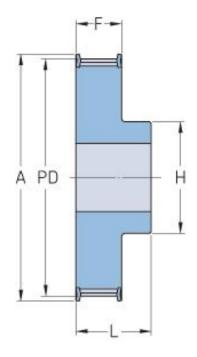

## PHP 33-8M-50RSB

| No. of teeth     | 33    |
|------------------|-------|
| Pitch diameter   | 84.03 |
| (mm)             |       |
| Outside diameter | 82.68 |
| (mm)             |       |
| Pulley type      | 1F    |
| Min. bore (mm)   | 15    |
| Max. bore (mm)   | 42    |
| Flange A (mm)    | 90    |
| Н                | 60    |
| F                | 60    |
| L                | 70    |
| Weight (kg)      | 2.42  |