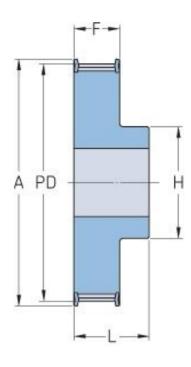

## **PHP 32-8M-50RSB**

| No. of teeth     | 32    |
|------------------|-------|
| Pitch diameter   | 81.49 |
| (mm)             |       |
| Outside diameter | 80.16 |
| (mm)             |       |
| Pulley type      | 1F    |
| Min. bore (mm)   | 15    |
| Max. bore (mm)   | 40    |
| Flange A (mm)    | 90    |
| Н                | 60    |
| F                | 60    |
| L                | 70    |
| Weight (kg)      | 2.27  |
|                  |       |