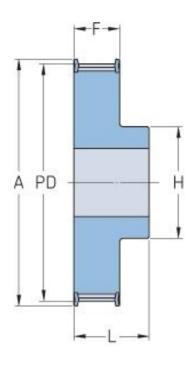

## **PHP 31-8M-50RSB**

| No. of teeth     | 31    |
|------------------|-------|
| Pitch diameter   | 78.94 |
| (mm)             |       |
| Outside diameter | 77.65 |
| (mm)             |       |
| Pulley type      | 1F    |
| Min. bore (mm)   | 15    |
| Max. bore (mm)   | 38    |
| Flange A (mm)    | 87    |
| Н                | 55    |
| F                | 60    |
| L                | 70    |
| Weight (kg)      | 2.12  |
|                  |       |