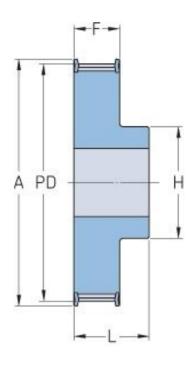

## **PHP 30-8M-50RSB**

| No. of teeth     | 30    |
|------------------|-------|
| Pitch diameter   | 76.39 |
| (mm)             |       |
| Outside diameter | 75.13 |
| (mm)             |       |
| Pulley type      | 1F    |
| Min. bore (mm)   | 15    |
| Max. bore (mm)   | 38    |
| Flange A (mm)    | 85    |
| Н                | 55    |
| F                | 60    |
| L                | 70    |
| Weight (kg)      | 1.97  |
|                  |       |