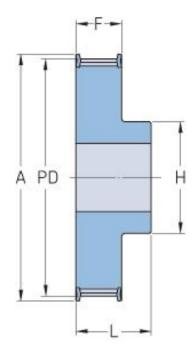

## PHP 28-8M-50RSB

| No. of teeth     | 28    |
|------------------|-------|
| Pitch diameter   | 71.3  |
| (mm)             |       |
| Outside diameter | 70.08 |
| (mm)             |       |
| Pulley type      | 1F    |
| Min. bore (mm)   | 15    |
| Max. bore (mm)   | 34    |
| Flange A (mm)    | 80    |
| Н                | 50    |
| F                | 60    |
| L                | 70    |
| Weight (kg)      | 1.67  |