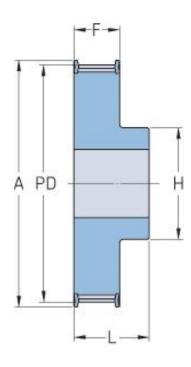

## **PHP 27-8M-50RSB**

| No. of teeth     | 27    |
|------------------|-------|
| Pitch diameter   | 68.75 |
| (mm)             |       |
| Outside diameter | 67.39 |
| (mm)             |       |
| Pulley type      | 1F    |
| Min. bore (mm)   | 15    |
| Max. bore (mm)   | 34    |
| Flange A (mm)    | 75    |
| Н                | 50    |
| F                | 60    |
| L                | 70    |
| Weight (kg)      | 1.59  |
|                  |       |